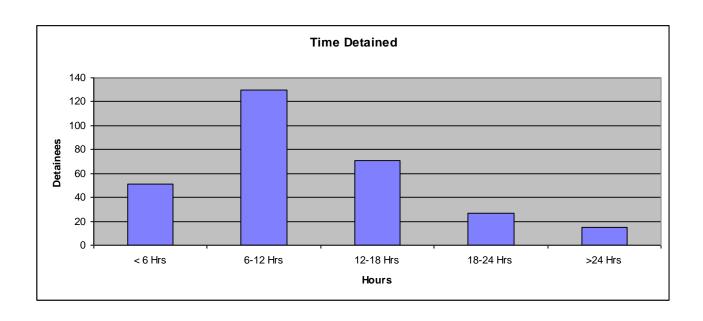

## **Time of detention**

The below table illustrates how long detainees were kept in Police Custody. The times are broken down into 6 hour slots.

| Time      | Harrogate | North'ton | Scarboro | Skipton | York | Total |
|-----------|-----------|-----------|----------|---------|------|-------|
| < 6 Hrs   | 4         | 11        | 8        | 1       | 27   | 51    |
| 6-12 Hrs  | 14        | 11        | 22       | 1       | 82   | 130   |
| 12-18 Hrs | 11        | 9         | 14       | 0       | 37   | 71    |
| 18-24 Hrs | 3         | 2         | 8        | 0       | 14   | 27    |
| >24 Hrs   | 0         | 4         | 1        | 0       | 10   | 15    |