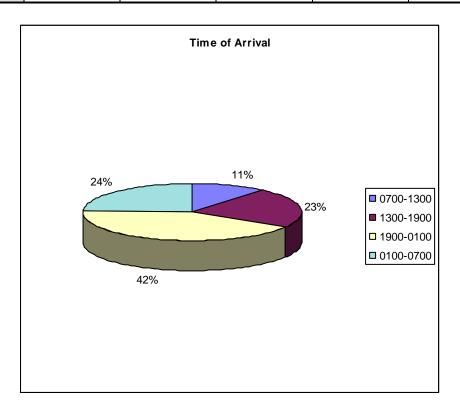

## **Time of Arrival**

| Time of arrival | Harrogate | North'ton | Scarboro | Skipton | York | Total |
|-----------------|-----------|-----------|----------|---------|------|-------|
| 0700-1300       | 4         | 6         | 2        | 1       | 20   | 33    |
| 1300-1900       | 7         | 4         | 12       | 0       | 44   | 67    |
| 1900-0100       | 12        | 22        | 25       | 1       | 62   | 122   |
| 0100-0700       | 9         | 5         | 14       | 0       | 44   | 72    |