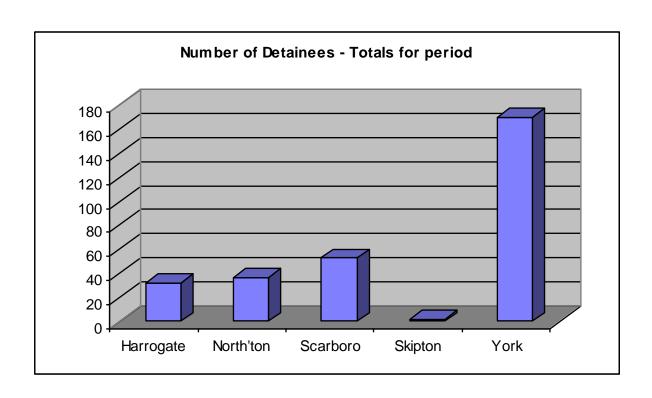

#### **Number Detained**

The total number of detainees for the period 1<sup>st</sup> March 2013 through to 28th February 2014 in North Yorkshire Custody suites was 294. This equated to an average of 0.80 persons being detained every day. Of note there were no s.136 detentions at Selby Police Station.

| Month  | Harrogate | North'ton | Scarboro | Skipton | York | Total |
|--------|-----------|-----------|----------|---------|------|-------|
| Mar-13 | 0         | 3         | 4        | 0       | 20   | 27    |
| Apr-13 | 4         | 4         | 5        | 0       | 15   | 28    |
| May-13 | 3         | 1         | 5        | 1       | 21   | 31    |
| Jun-13 | 3         | 6         | 4        | 0       | 20   | 33    |
| Jul-13 | 2         | 8         | 7        | 0       | 22   | 39    |
| Aug-13 | 2         | 1         | 6        | 0       | 18   | 27    |
| Sep-13 | 3         | 2         | 3        | 0       | 15   | 23    |
| Oct-13 | 2         | 5         | 5        | 0       | 12   | 24    |
| Nov-13 | 7         | 5         | 3        | 0       | 14   | 29    |
| Dec-13 | 2         | 1         | 5        | 1       | 4    | 13    |
| Jan-14 | 3         | 1         | 2        | 0       | 7    | 13    |
| Feb-14 | 1         | 0         | 4        | 0       | 2    | 7     |
| Total  | 32        | 37        | 53       | 2       | 170  | 294   |