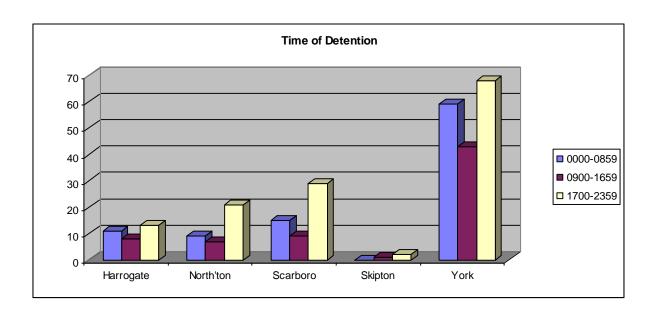

| 0         | 0        | 1       | 3    | 5     |



#### NOT PROTECTIVELY MARKED

## **Time of detention**

The below table illustrates how long detainees were kept in Police Custody. The times are broken down into 6 hour slots.

| Time      | Harrogate | North'ton | Scarboro | Skipton | York | Total |
|-----------|-----------|-----------|----------|---------|------|-------|
| < 6 Hrs   | 4         | 11        | 8        | 1       | 27   | 51    |
| 6-12 Hrs  | 14        | 11        | 22       | 1       | 82   | 130   |
| 12-18 Hrs | 11        | 9         | 14       | 0       | 37   | 71    |
| 18-24 Hrs | 3         | 2         | 8        | 0       | 14   | 27    |
| >24 Hrs   | 0         | 4         | 1        | 0       | 10   | 15    |



## Time of Day person detained for s.136



### **Affected by Alcohol**

This simply shows how many detainees were affected by Alcohol on arrival at the Custody Suite

| Time         | Harrogate | North'ton | Scarboro | Skipton | York | Total |
|--------------|-----------|-----------|----------|---------|------|-------|
| Affected     | 15        | 20        | 21       | 2       | 84   | 142   |
| Not Known    | 2         | 0         | 6        | 0       | 8    | 16    |
| Not Affected | 15        | 17        | 26       | 0       | 78   | 136   |

## **Time of Arrival**

| Time of arrival | Harrogate | North'ton | Scarboro | Skipton | York | Total |
|-----------------|-----------|-----------|----------|---------|------|-------|
| 0700-1300       | 4         | 6         | 2        | 1       | 20   | 33    |
| 1300-1900       | 7