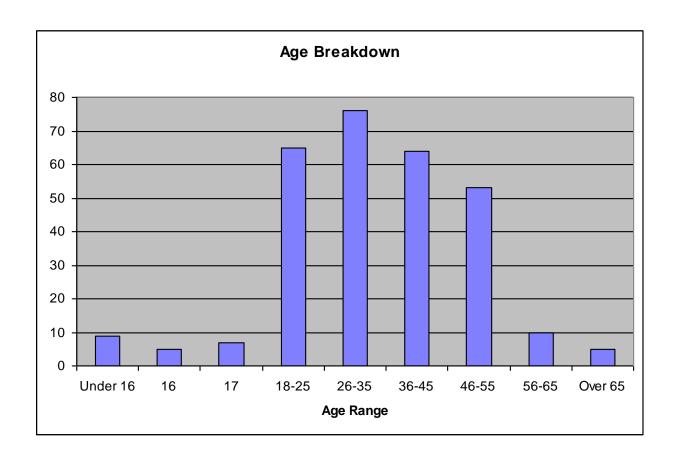

#### NOT PROTECTIVELY MARKED

Age
This shows the Age categories of those detained.

| Age      | Harrogate | North'ton | Scarboro | Skipton | York | Total |
|----------|-----------|-----------|----------|---------|------|-------|
| Under 16 | 2         | 4         | 0        | 0       | 3    | 9     |
| 16       | 0         | 0         | 1        | 0       | 4    | 5     |
| 17       | 0         | 0         | 7        | 0       | 0    | 7     |
| 18-25    | 3         | 9         | 12       | 0       | 41   | 65    |
| 26-35    | 9         | 12        | 17       | 1       | 37   | 76    |
| 36-45    | 10        | 8         | 7        | 0       | 39   | 64    |
| 46-55    | 7         | 2         | 9        | 0       | 35   | 53    |
| 56-65    | 0         | 2         | 0        | 0       | 8    | 10    |
| Over 65  | 1         | 0         | 0        | 1       | 3    | 5     |