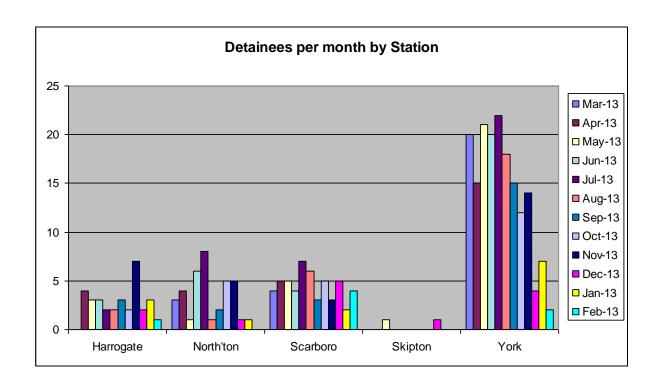

#### **Number Detained**

The total number of detainees for the period 1<sup>st</sup> March 2013 through to 28th February 2014 in North Yorkshire Custody suites was 294. This equated to an average of 0.80 persons being detained every day. Of note there were no s.136 detentions at Selby Police Station.

| Month  | Harrogate | North'ton | Scarboro | Skipton | York | Total |
|--------|-----------|-----------|----------|---------|------|-------|
| Mar-13 | 0         | 3         | 4        | 0       | 20   | 27    |
| Apr-13 | 4         | 4         | 5        | 0       | 15   | 28    |
| May-13 | 3         | 1         | 5        | 1       | 21   | 31    |
| Jun-13 | 3         | 6         | 4        | 0       | 20   | 33    |
| Jul-13 | 2         | 8         | 7        | 0       | 22   | 39    |
| Aug-13 | 2         | 1         | 6        | 0       | 18   | 27    |
| Sep-13 | 3         | 2         | 3        | 0       | 15   | 23    |
| Oct-13 | 2         | 5         | 5        | 0       | 12   | 24    |
| Nov-13 | 7         | 5         | 3        | 0       | 14   | 29    |
| Dec-13 | 2         | 1         | 5        | 1       | 4    | 13    |
| Jan-14 | 3         | 1         | 2        | 0       | 7    | 13    |
| Feb-14 | 1         | 0         | 4        | 0       | 2    | 7     |
| Total  | 32        | 37        | 53       | 2       | 170  | 294   |