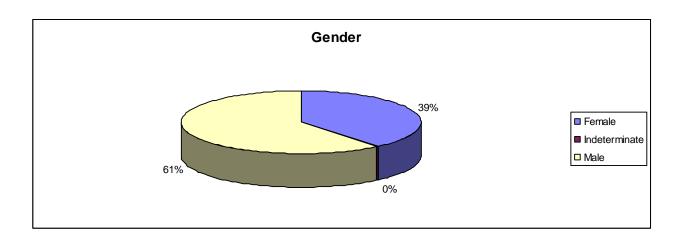

#### Gender

This shows the breakdown of Male/Female detainees.

|               | Harrogate | North'ton | Scarboro | Skipton | York | Total |
|---------------|-----------|-----------|----------|---------|------|-------|
| Female        | 19        | 14        | 26       | 0       | 55   | 114   |
| Indeterminate | 0         | 0         | 0        | 0       | 1    | 1     |
| Male          | 13        | 23        | 27       | 2       | 114  | 179   |
| Total         | 32        | 37        | 53       | 2       | 170  | 294   |